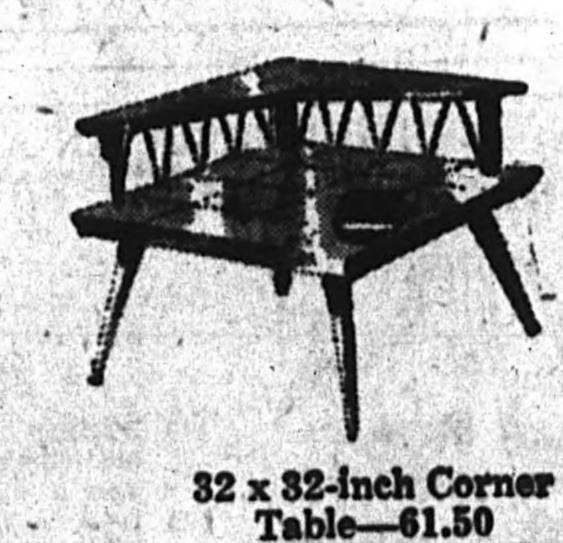

22 x 38-inch Cocktail Table—49.75

Miss Joan Henry was honored with a miscellaneous shower at

**Work Seems Easier** Wrigley's Spearmin

PANEL TRUCK On This One And Many More .

SAFETY TESTED USED CARS